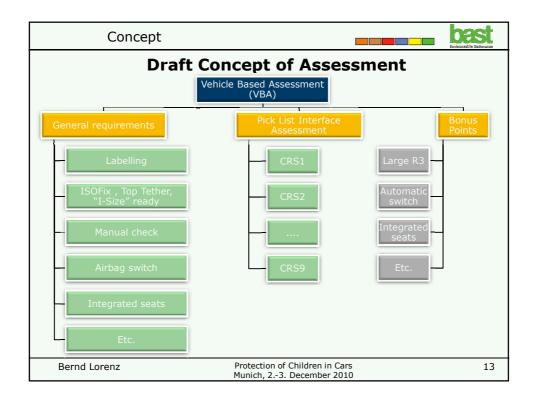

Celine Adalian /<br/>Raimondo Sferco (ACEA/JAMA/KAMA)</li> <li>hop<br/>ubgroup</li> </ul> |   |
| Bernd Lorenz                                                                                                                                                                                                                                                                                                                                                                                                                                                                                                    | Protection of Children in Cars<br>Munich, 23. December 2010                                                                                                                                  | 8 |













| Top Pic                                                                                     | ck List                                                                                        | st |
|---------------------------------------------------------------------------------------------|------------------------------------------------------------------------------------------------|----|
| Top Pick L                                                                                  | ist                                                                                            |    |
| • Group 0+:                                                                                 | Maxi Cosi Cabriofix with Easyfix (covers all cases                                             | 5) |
| •