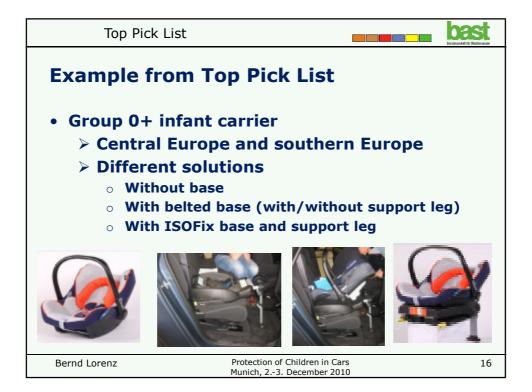

| Top Pic                                                                                     | ck List                                                                                        | st |
|---------------------------------------------------------------------------------------------|------------------------------------------------------------------------------------------------|----|
| Top Pick L                                                                                  | ist                                                                                            |    |
| • Group 0+:                                                                                 | Maxi Cosi Cabriofix with Easyfix (covers all cases                                             | 5) |
| • Group I:                                                                                  | Britax King Plus,<br>Maxi Cosi Tobi,<br>Roemer Duo Plus,<br>Maxi Cosi Priorifix semi universal |    |
| Group I/II/III: Kiddy Guardian Pro                                                          |                                                                                                |    |
| Group II/III: Roemer Kid Fix,<br>Concord Transformer XT                                     |                                                                                                |    |
| <ul> <li>Additionally: HTS Besafe iZi Kid X3 IsoFIX (large rearward facing seat)</li> </ul> |                                                                                                |    |
| Bernd Lorenz                                                                                | Protection of Children in Cars<br>Munich, 23. December 2010                                    | 15 |