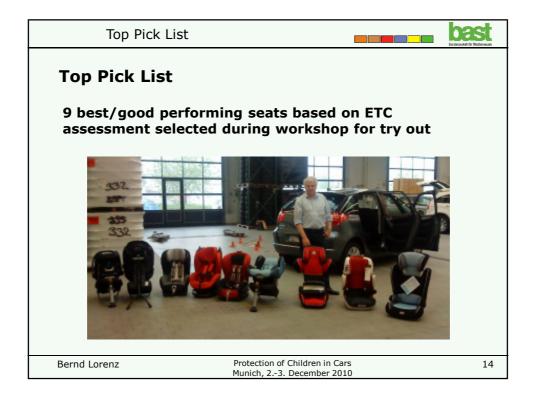

| Top Pic                                                                                     | ck List                                                                                        | st |
|---------------------------------------------------------------------------------------------|------------------------------------------------------------------------------------------------|----|
| Top Pick L                                                                                  | ist                                                                                            |    |
| • Group 0+:                                                                                 | Maxi Cosi Cabriofix with Easyfix (covers all cases                                             | 5) |
| • Group I:                                                                                  | Britax King Plus,<br>Maxi Cosi Tobi,<br>Roemer Duo Plus,<br>Maxi Cosi Priorifix semi universal |    |
| Group I/II/III: Kiddy Guardian Pro                                                          |                                                                                                |    |
| Group II/III: Roemer Kid Fix,<br>Concord Transformer XT                                     |                                                                                                |    |
| <ul> <li>Additionally: HTS Besafe iZi Kid X3 IsoFIX (large rearward facing seat)</li> </ul> |                                                                                                |    |
| Bernd Lorenz                                                                                | Protection of Children in Cars<br>Munich, 23. December 2010                                    | 15 |