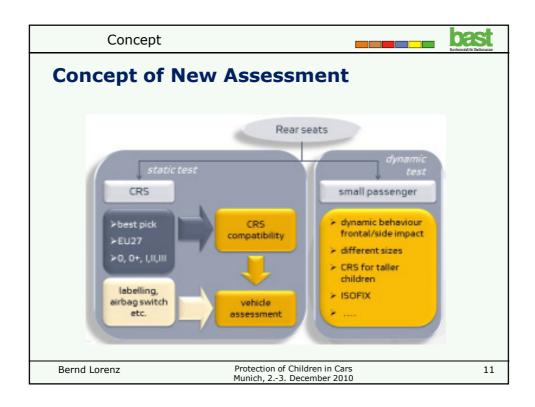

l / Celine Adalian /<br/>Raimondo Sferco (ACEA/JAMA/KAMA)</li> <li>hop<br/>ubgroup</li> </ul> |   |
| Bernd Lorenz                                                                                                                                                                                                                                                                                                                                                                                                                                                                                                    | Protection of Children in Cars<br>Munich, 23. December 2010                                                                                                                                  | 8 |













| Top Pic                                                                                     | ck List                                                                                        | st |
|---------------------------------------------------------------------------------------------|------------------------------------------------------------------------------------------------|----|
| Top Pick L                                                                                  | ist                                                                                            |    |
| • Group 0+:                                                                                 | Maxi Cosi Cabriofix with Easyfix (covers all cases                                             | 5) |