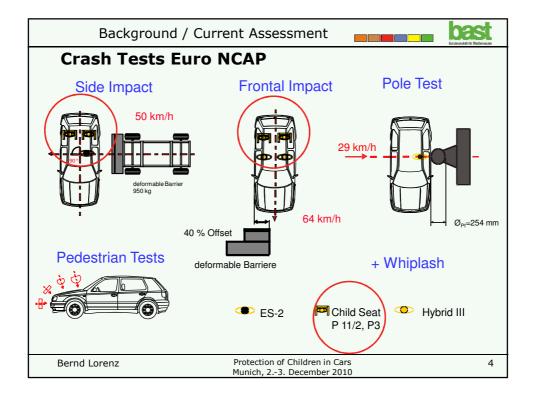

|
| Child Safet   | y Working Party                                             |                               |
| Child Safet   | y Working Group                                             |                               |
| Concept       |                                                             |                               |
| • Top Pick Li | st                                                          |                               |
| • Dummies     |                                                             |                               |
| • Outlook     |                                                             |                               |
| Bernd Lorenz  | Protection of Children in Cars<br>Munich, 23. December 2010 | 2                             |











| Child Safety V                                                                                                                                                                                                                                                                                                                                                                                                                                                                                                  | Vorking Group                                                                                                                                                                                | t |
|------------------------------------------------------------------------------------------------