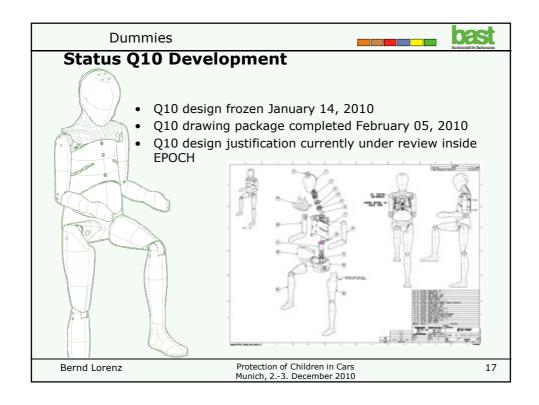

|
| Group I/II/III: Kiddy Guardian Pro                                                          |                                                                                                |    |
| Group II/III: Roemer Kid Fix,<br>Concord Transformer XT                                     |                                                                                                |    |
| <ul> <li>Additionally: HTS Besafe iZi Kid X3 IsoFIX (large rearward facing seat)</li> </ul> |                                                                                                |    |
| Bernd Lorenz                                                                                | Protection of Children in Cars<br>Munich, 23. December 2010                                    | 15 |









| Outlook                                                                                |                                                             | bast<br>Burstwardel (br Statemann |
|----------------------------------------------------------------------------------------|-------------------------------------------------------------|-----------------------------------|
| <b>Open Issues</b>                                                                     |                                                             |                                   |
| <ul> <li>How to deal with two seaters and cars with limited<br/>rear space?</li> </ul> |                                                             |                                   |
| <ul> <li>Experience with and availab