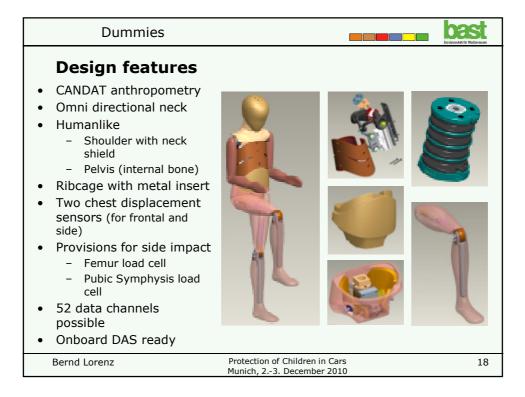

|
| Group I/II/III: Kiddy Guardian Pro                                                          |                                                                                                |    |
| Group II/III: Roemer Kid Fix,<br>Concord Transformer XT                                     |                                                                                                |    |
| <ul> <li>Additionally: HTS Besafe iZi Kid X3 IsoFIX (large rearward facing seat)</li> </ul> |                                                                                                |    |
| Bernd Lorenz                                                                                | Protection of Children in Cars<br>Munich, 23. December 2010                                    | 15 |









| Outlook                                                                                |                                                             | bast<br>Burstwardel (br Statemann |
|----------------------------------------------------------------------------------------|-------------------------------------------------------------|-----------------------------------|
| <b>Open Issues</b>                                                                     |                                                             |                                   |
| <ul> <li>How to deal with two seaters and cars with limited<br/>rear space?</li> </ul> |                                                             |                                   |
| <ul> <li>Experience with and availabil