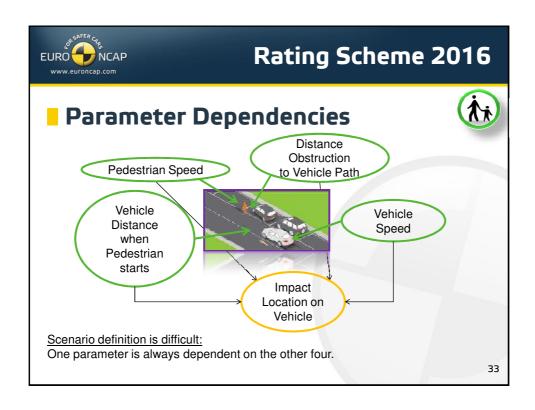

Refinement and/or escalating Thresholds of some new Roadmap Items

2



## **Principles**

- All equipment in Boxes 1-3 must be Standard
  - > Box 4 may require escalating fitment requirements
- No Passive & Active Safety trade-off
  - ➤ Initially 5 stars achievable by Passive Safety only (for Box 1-3)
- The Rating Scheme should remain
  - Plausible, reliable, fair, challenging but feasible to car manufacturers
  - ➤ Allowing cars in all classes (from a technical point of view) to be able to achieve 5 stars
  - > Understandable to consumers

4























## Rating Scheme 2013 Updated Rounding Scheme (2013) Current System (mathematical rounding): □ 2.4 → 2 □ 2.5 → 3 New System (integer rounding): □ 2.4 → 2 □ 2.5 → 2 □ 2.5 → 2 □ 2.9 → 2 □ 3.0 → 3



















































## **Copyright Statement**

This work is the intellectual property of Euro NCAP. Permission is granted for this material to be shared for non-commercial, educational purposes, provided that this copyright statement appears on the reproduced materials and notice is given that the copying is by permission of Euro NCAP. To disseminate otherwise or to republish requires written permission from Euro NCAP.

41