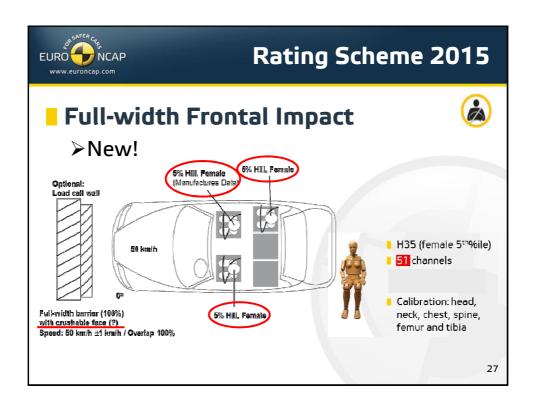

e 2017+
  - Refinement and/or escalating Thresholds of some new Roadmap Items

2



## **Principles**

- All equipment in Boxes 1-3 must be Standard
  - > Box 4 may require escalating fitment requirements
- No Passive & Active Safety trade-off
  - ➤ Initially 5 stars achievable by Passive Safety only (for Box 1-3)
- The Rating Scheme should remain
  - Plausible, reliable, fair, challenging but feasible to car manufacturers
  - ➤ Allowing cars in all classes (from a technical point of view) to be able to achieve 5 stars
  - > Understandable to consumers

4























## Rating Scheme 2013 Updated Rounding Scheme (2013) Current System (mathematical rounding): □ 2.4 → 2 □ 2.5 → 3 New System (integer rounding): □ 2.4 → 2 □ 2.5 → 2 □ 2.5 → 2 □ 2.9 → 2 □ 3.0 → 3



















































## **Copyright Statement**

This work is the intellectual property of Euro NCAP. Permission is granted for this material to be shared for non-commercial, educational purposes, provided that this copyright statement appears on the reproduced materials and notice is given that the copying is by permission of Euro NCAP. To disseminate otherwise or to republish requires written permission from Euro NCAP.

41