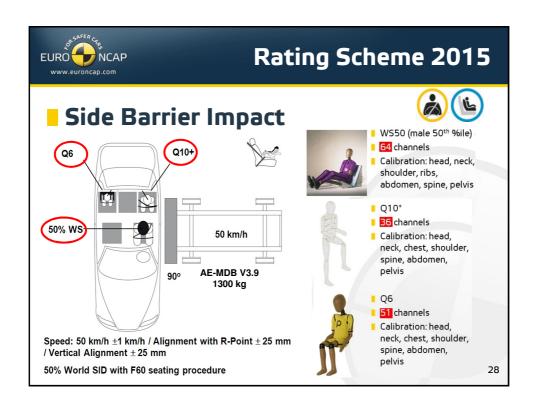

2017+
  - Refinement and/or escalating Thresholds of some new Roadmap Items

2



## **Principles**

- All equipment in Boxes 1-3 must be Standard
  - > Box 4 may require escalating fitment requirements
- No Passive & Active Safety trade-off
  - ➤ Initially 5 stars achievable by Passive Safety only (for Box 1-3)
- The Rating Scheme should remain
  - Plausible, reliable, fair, challenging but feasible to car manufacturers
  - ➤ Allowing cars in all classes (from a technical point of view) to be able to achieve 5 stars
  - > Understandable to consumers

4























## Rating Scheme 2013 Updated Rounding Scheme (2013) Current System (mathematical rounding): □ 2.4 → 2 □ 2.5 → 3 New System (integer rounding): □ 2.4 → 2 □ 2.5 → 2 □ 2.5 → 2 □ 2.9 → 2 □ 3.0 → 3



















































## **Copyright Statement**

This work is the intellectual property of Euro NCAP. Permission is granted for this material to be shared for non-commercial, educational purposes, provided that this copyright statement appears on the reproduced materials and notice is given that the copying is by permission of Euro NCAP. To disseminate otherwise or to republish requires written permission from Euro NCAP.

41