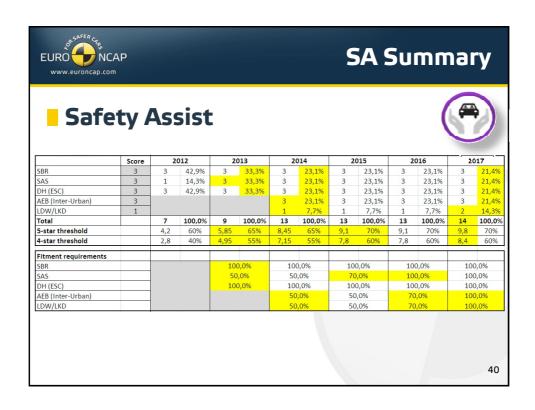

/or escalating Thresholds of some new Roadmap Items

2



## **Principles**

- All equipment in Boxes 1-3 must be Standard
  - > Box 4 may require escalating fitment requirements
- No Passive & Active Safety trade-off
  - ➤ Initially 5 stars achievable by Passive Safety only (for Box 1-3)
- The Rating Scheme should remain
  - Plausible, reliable, fair, challenging but feasible to car manufacturers
  - ➤ Allowing cars in all classes (from a technical point of view) to be able to achieve 5 stars
  - > Understandable to consumers

4























## Rating Scheme 2013 Updated Rounding Scheme (2013) Current System (mathematical rounding): □ 2.4 → 2 □ 2.5 → 3 New System (integer rounding): □ 2.4 → 2 □ 2.5 → 2 □ 2.5 → 2 □ 2.9 → 2 □ 3.0 → 3



















































## **Copyright Statement**

This work is the intellectual property of Euro NCAP. Permission is granted for this material to be shared for non-commercial, educational purposes, provided that this copyright statement appears on the reproduced materials and notice is given that the copying is by permission of Euro NCAP. To disseminate otherwise or to republish requires written permission from Euro NCAP.

41