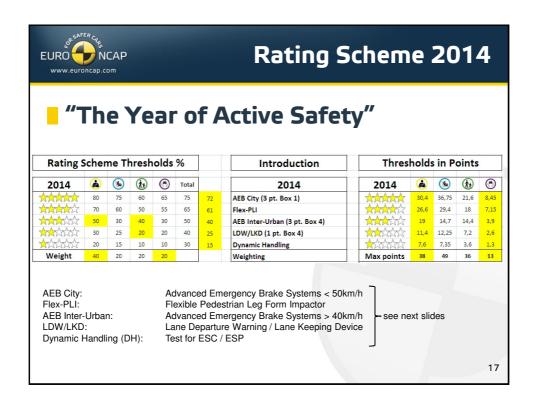

## Rating Scheme 2013 Updated Rounding Scheme (2013) Current System (mathematical rounding): □ 2.4 → 2 □ 2.5 → 3 New System (integer rounding): □ 2.4 → 2 □ 2.5 → 2 □ 2.5 → 2 □ 2.9 → 2 □ 3.0 → 3