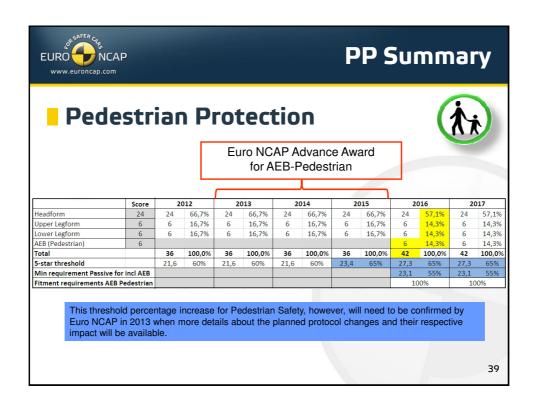

nd/or escalating Thresholds of some new Roadmap Items

2



## **Principles**

- All equipment in Boxes 1-3 must be Standard
  - > Box 4 may require escalating fitment requirements
- No Passive & Active Safety trade-off
  - ➤ Initially 5 stars achievable by Passive Safety only (for Box 1-3)
- The Rating Scheme should remain
  - Plausible, reliable, fair, challenging but feasible to car manufacturers
  - ➤ Allowing cars in all classes (from a technical point of view) to be able to achieve 5 stars
  - > Understandable to consumers

4























## Rating Scheme 2013 Updated Rounding Scheme (2013) Current System (mathematical rounding): □ 2.4 → 2 □ 2.5 → 3 New System (integer rounding): □ 2.4 → 2 □ 2.5 → 2 □ 2.5 → 2 □ 2.9 → 2 □ 3.0 → 3



















































## **Copyright Statement**

This work is the intellectual property of Euro NCAP. Permission is granted for this material to be shared for non-commercial, educational purposes, provided that this copyright statement appears on the reproduced materials and notice is given that the copying is by permission of Euro NCAP. To disseminate otherwise or to republish requires written permission from Euro NCAP.

41