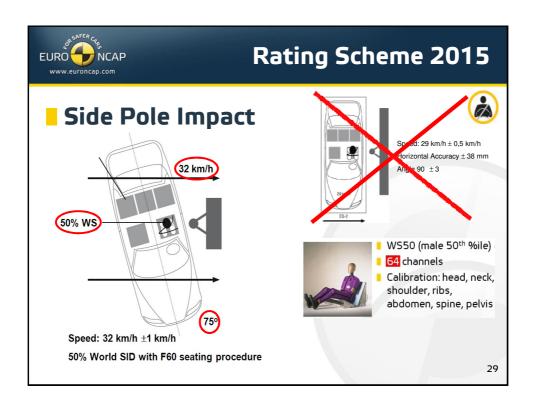

17+
  - Refinement and/or escalating Thresholds of some new Roadmap Items

2



## **Principles**

- All equipment in Boxes 1-3 must be Standard
  - > Box 4 may require escalating fitment requirements
- No Passive & Active Safety trade-off
  - ➤ Initially 5 stars achievable by Passive Safety only (for Box 1-3)
- The Rating Scheme should remain
  - Plausible, reliable, fair, challenging but feasible to car manufacturers
  - ➤ Allowing cars in all classes (from a technical point of view) to be able to achieve 5 stars
  - > Understandable to consumers

4























## Rating Scheme 2013 Updated Rounding Scheme (2013) Current System (mathematical rounding): □ 2.4 → 2 □ 2.5 → 3 New System (integer rounding): □ 2.4 → 2 □ 2.5 → 2 □ 2.5 → 2 □ 2.9 → 2 □ 3.0 → 3



















































## **Copyright Statement**

This work is the intellectual property of Euro NCAP. Permission is granted for this material to be shared for non-commercial, educational purposes, provided that this copyright statement appears on the reproduced materials and notice is given that the copying is by permission of Euro NCAP. To disseminate otherwise or to republish requires written permission from Euro NCAP.

41