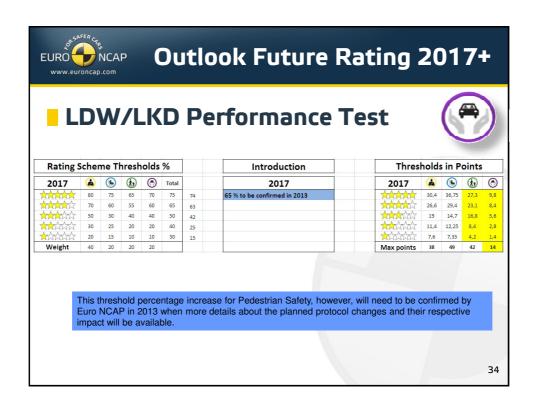

finement and/or escalating Thresholds of some new Roadmap Items

2



## **Principles**

- All equipment in Boxes 1-3 must be Standard
  - > Box 4 may require escalating fitment requirements
- No Passive & Active Safety trade-off
  - ➤ Initially 5 stars achievable by Passive Safety only (for Box 1-3)
- The Rating Scheme should remain
  - Plausible, reliable, fair, challenging but feasible to car manufacturers
  - ➤ Allowing cars in all classes (from a technical point of view) to be able to achieve 5 stars
  - > Understandable to consumers

4























## Rating Scheme 2013 Updated Rounding Scheme (2013) Current System (mathematical rounding): □ 2.4 → 2 □ 2.5 → 3 New System (integer rounding): □ 2.4 → 2 □ 2.5 → 2 □ 2.5 → 2 □ 2.9 → 2 □ 3.0 → 3



















































## **Copyright Statement**

This work is the intellectual property of Euro NCAP. Permission is granted for this material to be shared for non-commercial, educational purposes, provided that this copyright statement appears on the reproduced materials and notice is given that the copying is by permission of Euro NCAP. To disseminate otherwise or to republish requires written permission from Euro NCAP.

41