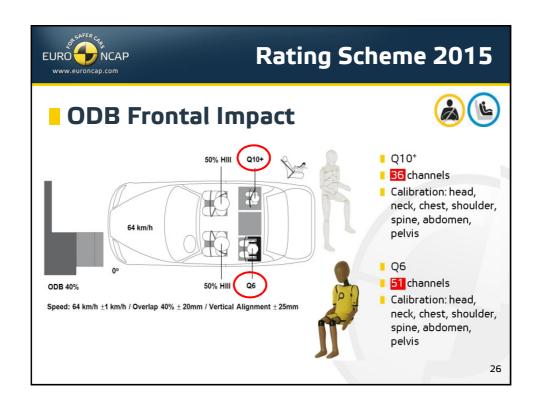

ase 2017+
  - Refinement and/or escalating Thresholds of some new Roadmap Items

2



## **Principles**

- All equipment in Boxes 1-3 must be Standard
  - > Box 4 may require escalating fitment requirements
- No Passive & Active Safety trade-off
  - ➤ Initially 5 stars achievable by Passive Safety only (for Box 1-3)
- The Rating Scheme should remain
  - Plausible, reliable, fair, challenging but feasible to car manufacturers
  - ➤ Allowing cars in all classes (from a technical point of view) to be able to achieve 5 stars
  - > Understandable to consumers

4























## Rating Scheme 2013 Updated Rounding Scheme (2013) Current System (mathematical rounding): □ 2.4 → 2 □ 2.5 → 3 New System (integer rounding): □ 2.4 → 2 □ 2.5 → 2 □ 2.5 → 2 □ 2.9 → 2 □ 3.0 → 3



















































## **Copyright Statement**

This work is the intellectual property of Euro NCAP. Permission is granted for this material to be shared for non-commercial, educational purposes, provided that this copyright statement appears on the reproduced materials and notice is given that the copying is by permission of Euro NCAP. To disseminate otherwise or to republish requires written permission from Euro NCAP.

41