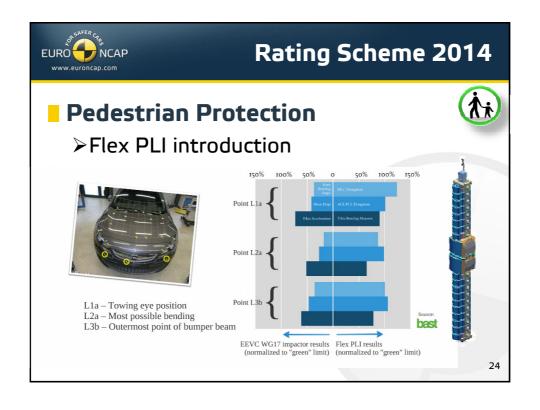

d Phase 2017+
  - Refinement and/or escalating Thresholds of some new Roadmap Items

2



## **Principles**

- All equipment in Boxes 1-3 must be Standard
  - > Box 4 may require escalating fitment requirements
- No Passive & Active Safety trade-off
  - ➤ Initially 5 stars achievable by Passive Safety only (for Box 1-3)
- The Rating Scheme should remain
  - Plausible, reliable, fair, challenging but feasible to car manufacturers
  - ➤ Allowing cars in all classes (from a technical point of view) to be able to achieve 5 stars
  - > Understandable to consumers

4























## Rating Scheme 2013 Updated Rounding Scheme (2013) Current System (mathematical rounding): □ 2.4 → 2 □ 2.5 → 3 New System (integer rounding): □ 2.4 → 2 □ 2.5 → 2 □ 2.5 → 2 □ 2.9 → 2 □ 3.0 → 3



















































## **Copyright Statement**

This work is the intellectual property of Euro NCAP. Permission is granted for this material to be shared for non-commercial, educational purposes, provided that this copyright statement appears on the reproduced materials and notice is given that the copying is by permission of Euro NCAP. To disseminate otherwise or to republish requires written permission from Euro NCAP.

41