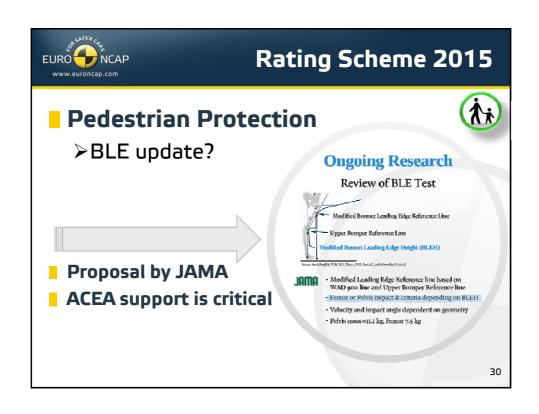

+
  - Refinement and/or escalating Thresholds of some new Roadmap Items

2



## **Principles**

- All equipment in Boxes 1-3 must be Standard
  - > Box 4 may require escalating fitment requirements
- No Passive & Active Safety trade-off
  - ➤ Initially 5 stars achievable by Passive Safety only (for Box 1-3)
- The Rating Scheme should remain
  - Plausible, reliable, fair, challenging but feasible to car manufacturers
  - ➤ Allowing cars in all classes (from a technical point of view) to be able to achieve 5 stars
  - > Understandable to consumers

4























## Rating Scheme 2013 Updated Rounding Scheme (2013) Current System (mathematical rounding): □ 2.4 → 2 □ 2.5 → 3 New System (integer rounding): □ 2.4 → 2 □ 2.5 → 2 □ 2.5 → 2 □ 2.9 → 2 □ 3.0 → 3



















































## **Copyright Statement**

This work is the intellectual property of Euro NCAP. Permission is granted for this material to be shared for non-commercial, educational purposes, provided that this copyright statement appears on the reproduced materials and notice is given that the copying is by permission of Euro NCAP. To disseminate otherwise or to republish requires written permission from Euro NCAP.

41