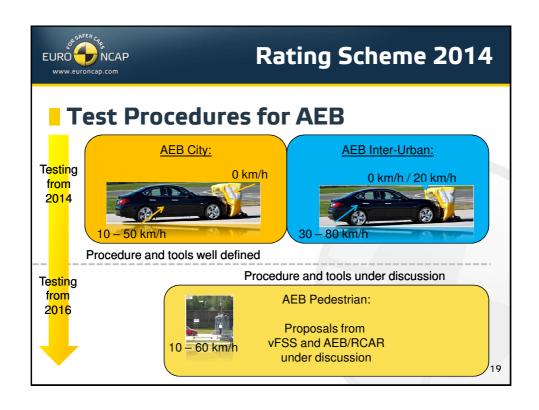

holds
- 2nd Phase 2017+
  - Refinement and/or escalating Thresholds of some new Roadmap Items

2



## **Principles**

- All equipment in Boxes 1-3 must be Standard
  - > Box 4 may require escalating fitment requirements
- No Passive & Active Safety trade-off
  - ➤ Initially 5 stars achievable by Passive Safety only (for Box 1-3)
- The Rating Scheme should remain
  - Plausible, reliable, fair, challenging but feasible to car manufacturers
  - ➤ Allowing cars in all classes (from a technical point of view) to be able to achieve 5 stars
  - > Understandable to consumers

4























## Rating Scheme 2013 Updated Rounding Scheme (2013) Current System (mathematical rounding): □ 2.4 → 2 □ 2.5 → 3 New System (integer rounding): □ 2.4 → 2 □ 2.5 → 2 □ 2.5 → 2 □ 2.9 → 2 □ 3.0 → 3



















































## **Copyright Statement**

This work is the intellectual property of Euro NCAP. Permission is granted for this material to be shared for non-commercial, educational purposes, provided that this copyright statement appears on the reproduced materials and notice is given that the copying is by permission of Euro NCAP. To disseminate otherwise or to republish requires written permission from Euro NCAP.

41