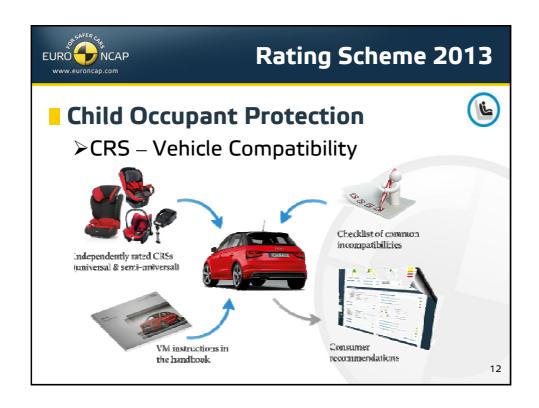

)
  - > Escalating Balance Thresholds
  - > Also Fitment Requirement from 85% to 100% (EU-27)
- 1st Phase 2013-2016 (4 yrs)
  - > Implementation of Roadmap Items
  - > Review of Weighing, Balancing and Thresholds
- 2nd Phase 2017+
  - Refinement and/or escalating Thresholds of some new Roadmap Items

2



## **Principles**

- All equipment in Boxes 1-3 must be Standard
  - > Box 4 may require escalating fitment requirements
- No Passive & Active Safety trade-off
  - ➤ Initially 5 stars achievable by Passive Safety only (for Box 1-3)
- The Rating Scheme should remain
  - Plausible, reliable, fair, challenging but feasible to car manufacturers
  - ➤ Allowing cars in all classes (from a technical point of view) to be able to achieve 5 stars
  - > Understandable to consumers

4























## Rating Scheme 2013 Updated Rounding Scheme (2013) Current System (mathematical rounding): □ 2.4 → 2 □ 2.5 → 3 New System (integer rounding): □ 2.4 → 2 □ 2.5 → 2 □ 2.5 → 2 □ 2.9 → 2 □ 3.0 → 3



















































## **Copyright Statement**

This work is the intellectual property of Euro NCAP. Permission is granted for this material to be shared for non-commercial, educational purposes, provided that this copyright statement appears on the reproduced materials and notice is given that the copying is by permission of Euro NCAP. To disseminate otherwise or to republish requires written permission from Euro NCAP.

41