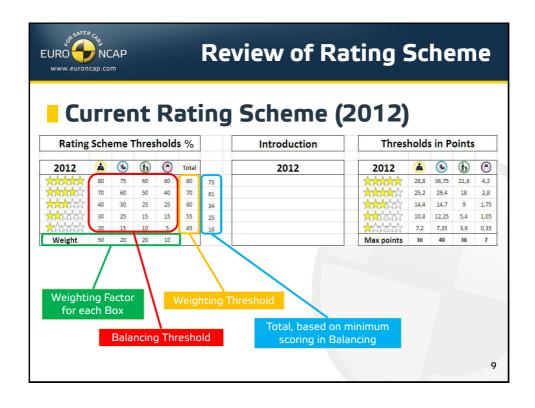

(4 yrs)
  - > Escalating Balance Thresholds
  - > Also Fitment Requirement from 85% to 100% (EU-27)
- 1st Phase 2013-2016 (4 yrs)
  - > Implementation of Roadmap Items
  - > Review of Weighing, Balancing and Thresholds
- 2nd Phase 2017+
  - Refinement and/or escalating Thresholds of some new Roadmap Items

2



## **Principles**

- All equipment in Boxes 1-3 must be Standard
  - > Box 4 may require escalating fitment requirements
- No Passive & Active Safety trade-off
  - ➤ Initially 5 stars achievable by Passive Safety only (for Box 1-3)
- The Rating Scheme should remain
  - Plausible, reliable, fair, challenging but feasible to car manufacturers
  - ➤ Allowing cars in all classes (from a technical point of view) to be able to achieve 5 stars
  - > Understandable to consumers

4























## Rating Scheme 2013 Updated Rounding Scheme (2013) Current System (mathematical rounding): □ 2.4 → 2 □ 2.5 → 3 New System (integer rounding): □ 2.4 → 2 □ 2.5 → 2 □ 2.5 → 2 □ 2.9 → 2 □ 3.0 → 3



















































## **Copyright Statement**

This work is the intellectual property of Euro NCAP. Permission is granted for this material to be shared for non-commercial, educational purposes, provided that this copyright statement appears on the reproduced materials and notice is given that the copying is by permission of Euro NCAP. To disseminate otherwise or to republish requires written permission from Euro NCAP.

41