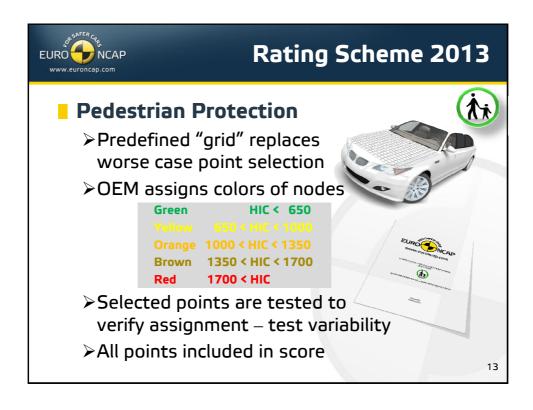

- > Escalating Balance Thresholds
  - > Also Fitment Requirement from 85% to 100% (EU-27)
- 1st Phase 2013-2016 (4 yrs)
  - > Implementation of Roadmap Items
  - > Review of Weighing, Balancing and Thresholds
- 2nd Phase 2017+
  - Refinement and/or escalating Thresholds of some new Roadmap Items

2



## **Principles**

- All equipment in Boxes 1-3 must be Standard
  - > Box 4 may require escalating fitment requirements
- No Passive & Active Safety trade-off
  - ➤ Initially 5 stars achievable by Passive Safety only (for Box 1-3)
- The Rating Scheme should remain
  - Plausible, reliable, fair, challenging but feasible to car manufacturers
  - ➤ Allowing cars in all classes (from a technical point of view) to be able to achieve 5 stars
  - > Understandable to consumers

4























## Rating Scheme 2013 Updated Rounding Scheme (2013) Current System (mathematical rounding): □ 2.4 → 2 □ 2.5 → 3 New System (integer rounding): □ 2.4 → 2 □ 2.5 → 2 □ 2.5 → 2 □ 2.9 → 2 □ 3.0 → 3



















































## **Copyright Statement**

This work is the intellectual property of Euro NCAP. Permission is granted for this material to be shared for non-commercial, educational purposes, provided that this copyright statement appears on the reproduced materials and notice is given that the copying is by permission of Euro NCAP. To disseminate otherwise or to republish requires written permission from Euro NCAP.

41