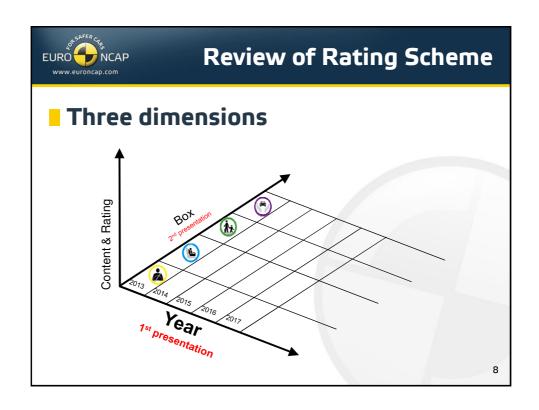

2 (4 yrs)
  - > Escalating Balance Thresholds
  - > Also Fitment Requirement from 85% to 100% (EU-27)
- 1st Phase 2013-2016 (4 yrs)
  - > Implementation of Roadmap Items
  - > Review of Weighing, Balancing and Thresholds
- 2nd Phase 2017+
  - Refinement and/or escalating Thresholds of some new Roadmap Items

2



## **Principles**

- All equipment in Boxes 1-3 must be Standard
  - > Box 4 may require escalating fitment requirements
- No Passive & Active Safety trade-off
  - ➤ Initially 5 stars achievable by Passive Safety only (for Box 1-3)
- The Rating Scheme should remain
  - Plausible, reliable, fair, challenging but feasible to car manufacturers
  - ➤ Allowing cars in all classes (from a technical point of view) to be able to achieve 5 stars
  - > Understandable to consumers

4























## Rating Scheme 2013 Updated Rounding Scheme (2013) Current System (mathematical rounding): □ 2.4 → 2 □ 2.5 → 3 New System (integer rounding): □ 2.4 → 2 □ 2.5 → 2 □ 2.5 → 2 □ 2.9 → 2 □ 3.0 → 3



















































## **Copyright Statement**

This work is the intellectual property of Euro NCAP. Permission is granted for this material to be shared for non-commercial, educational purposes, provided that this copyright statement appears on the reproduced materials and notice is given that the copying is by permission of Euro NCAP. To disseminate otherwise or to republish requires written permission from Euro NCAP.

41