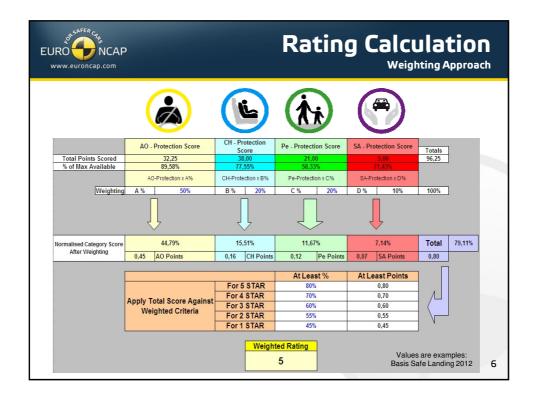

-2012 (4 yrs)
  - > Escalating Balance Thresholds
  - > Also Fitment Requirement from 85% to 100% (EU-27)
- 1st Phase 2013-2016 (4 yrs)
  - > Implementation of Roadmap Items
  - > Review of Weighing, Balancing and Thresholds
- 2nd Phase 2017+
  - Refinement and/or escalating Thresholds of some new Roadmap Items

2



## **Principles**

- All equipment in Boxes 1-3 must be Standard
  - > Box 4 may require escalating fitment requirements
- No Passive & Active Safety trade-off
  - ➤ Initially 5 stars achievable by Passive Safety only (for Box 1-3)
- The Rating Scheme should remain
  - Plausible, reliable, fair, challenging but feasible to car manufacturers
  - ➤ Allowing cars in all classes (from a technical point of view) to be able to achieve 5 stars
  - > Understandable to consumers

4























## Rating Scheme 2013 Updated Rounding Scheme (2013) Current System (mathematical rounding): □ 2.4 → 2 □ 2.5 → 3 New System (integer rounding): □ 2.4 → 2 □ 2.5 → 2 □ 2.5 → 2 □ 2.9 → 2 □ 3.0 → 3



















































## **Copyright Statement**

This work is the intellectual property of Euro NCAP. Permission is granted for this material to be shared for non-commercial, educational purposes, provided that this copyright statement appears on the reproduced materials and notice is given that the copying is by permission of Euro NCAP. To disseminate otherwise or to republish requires written permission from Euro NCAP.

41