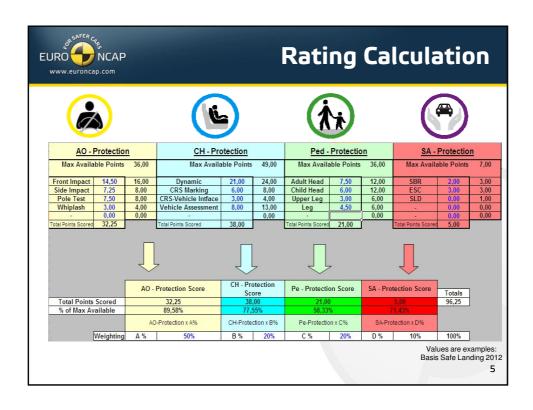

09-2012 (4 yrs)
  - > Escalating Balance Thresholds
  - > Also Fitment Requirement from 85% to 100% (EU-27)
- 1st Phase 2013-2016 (4 yrs)
  - > Implementation of Roadmap Items
  - > Review of Weighing, Balancing and Thresholds
- 2nd Phase 2017+
  - Refinement and/or escalating Thresholds of some new Roadmap Items

2



## **Principles**

- All equipment in Boxes 1-3 must be Standard
  - > Box 4 may require escalating fitment requirements
- No Passive & Active Safety trade-off
  - ➤ Initially 5 stars achievable by Passive Safety only (for Box 1-3)
- The Rating Scheme should remain
  - Plausible, reliable, fair, challenging but feasible to car manufacturers
  - ➤ Allowing cars in all classes (from a technical point of view) to be able to achieve 5 stars
  - > Understandable to consumers

4























## Rating Scheme 2013 Updated Rounding Scheme (2013) Current System (mathematical rounding): □ 2.4 → 2 □ 2.5 → 3 New System (integer rounding): □ 2.4 → 2 □ 2.5 → 2 □ 2.5 → 2 □ 2.9 → 2 □ 3.0 → 3



















































## **Copyright Statement**

This work is the intellectual property of Euro NCAP. Permission is granted for this material to be shared for non-commercial, educational purposes, provided that this copyright statement appears on the reproduced materials and notice is given that the copying is by permission of Euro NCAP. To disseminate otherwise or to republish requires written permission from Euro NCAP.

41