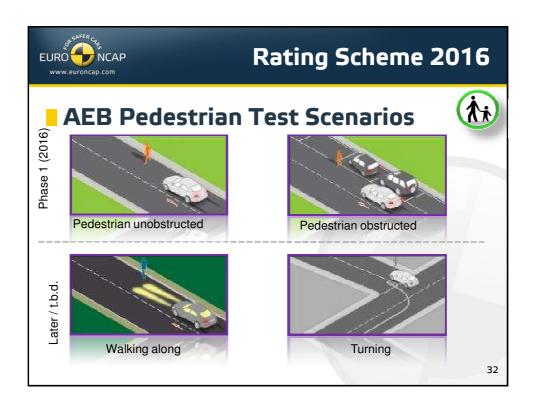

- Refinement and/or escalating Thresholds of some new Roadmap Items

2



## **Principles**

- All equipment in Boxes 1-3 must be Standard
  - > Box 4 may require escalating fitment requirements
- No Passive & Active Safety trade-off
  - ➤ Initially 5 stars achievable by Passive Safety only (for Box 1-3)
- The Rating Scheme should remain
  - Plausible, reliable, fair, challenging but feasible to car manufacturers
  - ➤ Allowing cars in all classes (from a technical point of view) to be able to achieve 5 stars
  - > Understandable to consumers

4























## Rating Scheme 2013 Updated Rounding Scheme (2013) Current System (mathematical rounding): □ 2.4 → 2 □ 2.5 → 3 New System (integer rounding): □ 2.4 → 2 □ 2.5 → 2 □ 2.5 → 2 □ 2.9 → 2 □ 3.0 → 3



















































## **Copyright Statement**

This work is the intellectual property of Euro NCAP. Permission is granted for this material to be shared for non-commercial, educational purposes, provided that this copyright statement appears on the reproduced materials and notice is given that the copying is by permission of Euro NCAP. To disseminate otherwise or to republish requires written permission from Euro NCAP.

41