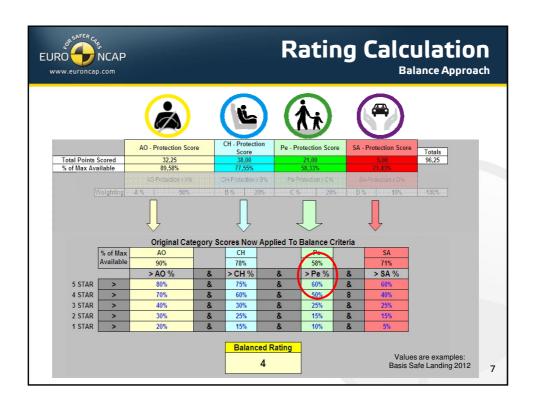

012 (4 yrs)
  - > Escalating Balance Thresholds
  - > Also Fitment Requirement from 85% to 100% (EU-27)
- 1st Phase 2013-2016 (4 yrs)
  - > Implementation of Roadmap Items
  - > Review of Weighing, Balancing and Thresholds
- 2nd Phase 2017+
  - Refinement and/or escalating Thresholds of some new Roadmap Items

2



## **Principles**

- All equipment in Boxes 1-3 must be Standard
  - > Box 4 may require escalating fitment requirements
- No Passive & Active Safety trade-off
  - ➤ Initially 5 stars achievable by Passive Safety only (for Box 1-3)
- The Rating Scheme should remain
  - Plausible, reliable, fair, challenging but feasible to car manufacturers
  - ➤ Allowing cars in all classes (from a technical point of view) to be able to achieve 5 stars
  - > Understandable to consumers

4























## Rating Scheme 2013 Updated Rounding Scheme (2013) Current System (mathematical rounding): □ 2.4 → 2 □ 2.5 → 3 New System (integer rounding): □ 2.4 → 2 □ 2.5 → 2 □ 2.5 → 2 □ 2.9 → 2 □ 3.0 → 3



















































## **Copyright Statement**

This work is the intellectual property of Euro NCAP. Permission is granted for this material to be shared for non-commercial, educational purposes, provided that this copyright statement appears on the reproduced materials and notice is given that the copying is by permission of Euro NCAP. To disseminate otherwise or to republish requires written permission from Euro NCAP.

41