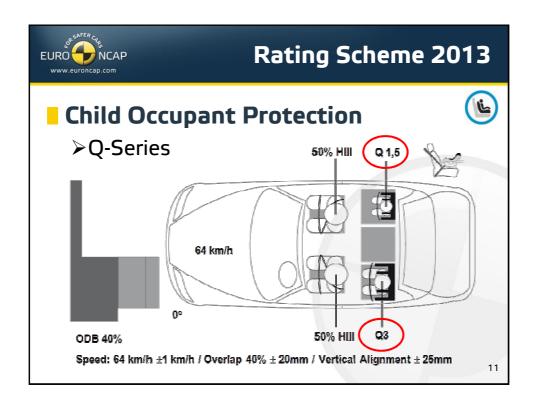

rs)
  - > Escalating Balance Thresholds
  - > Also Fitment Requirement from 85% to 100% (EU-27)
- 1st Phase 2013-2016 (4 yrs)
  - > Implementation of Roadmap Items
  - > Review of Weighing, Balancing and Thresholds
- 2nd Phase 2017+
  - Refinement and/or escalating Thresholds of some new Roadmap Items

2



## **Principles**

- All equipment in Boxes 1-3 must be Standard
  - > Box 4 may require escalating fitment requirements
- No Passive & Active Safety trade-off
  - ➤ Initially 5 stars achievable by Passive Safety only (for Box 1-3)
- The Rating Scheme should remain
  - Plausible, reliable, fair, challenging but feasible to car manufacturers
  - ➤ Allowing cars in all classes (from a technical point of view) to be able to achieve 5 stars
  - > Understandable to consumers

4























## Rating Scheme 2013 Updated Rounding Scheme (2013) Current System (mathematical rounding): □ 2.4 → 2 □ 2.5 → 3 New System (integer rounding): □ 2.4 → 2 □ 2.5 → 2 □ 2.5 → 2 □ 2.9 → 2 □ 3.0 → 3



















































## **Copyright Statement**

This work is the intellectual property of Euro NCAP. Permission is granted for this material to be shared for non-commercial, educational purposes, provided that this copyright statement appears on the reproduced materials and notice is given that the copying is by permission of Euro NCAP. To disseminate otherwise or to republish requires written permission from Euro NCAP.

41