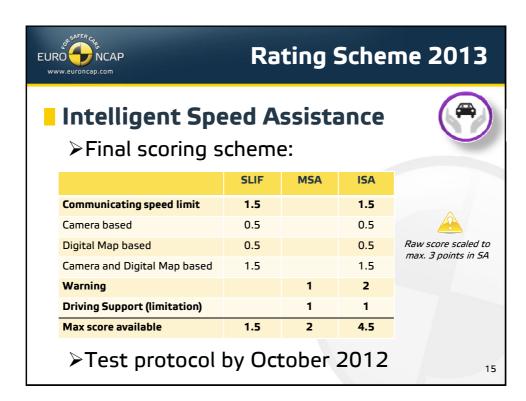

> Escalating Balance Thresholds
  - > Also Fitment Requirement from 85% to 100% (EU-27)
- 1st Phase 2013-2016 (4 yrs)
  - > Implementation of Roadmap Items
  - > Review of Weighing, Balancing and Thresholds
- 2nd Phase 2017+
  - Refinement and/or escalating Thresholds of some new Roadmap Items

2



## **Principles**

- All equipment in Boxes 1-3 must be Standard
  - > Box 4 may require escalating fitment requirements
- No Passive & Active Safety trade-off
  - ➤ Initially 5 stars achievable by Passive Safety only (for Box 1-3)
- The Rating Scheme should remain
  - Plausible, reliable, fair, challenging but feasible to car manufacturers
  - ➤ Allowing cars in all classes (from a technical point of view) to be able to achieve 5 stars
  - > Understandable to consumers

4























## Rating Scheme 2013 Updated Rounding Scheme (2013) Current System (mathematical rounding): □ 2.4 → 2 □ 2.5 → 3 New System (integer rounding): □ 2.4 → 2 □ 2.5 → 2 □ 2.5 → 2 □ 2.9 → 2 □ 3.0 → 3



















































## **Copyright Statement**

This work is the intellectual property of Euro NCAP. Permission is granted for this material to be shared for non-commercial, educational purposes, provided that this copyright statement appears on the reproduced materials and notice is given that the copying is by permission of Euro NCAP. To disseminate otherwise or to republish requires written permission from Euro NCAP.

41