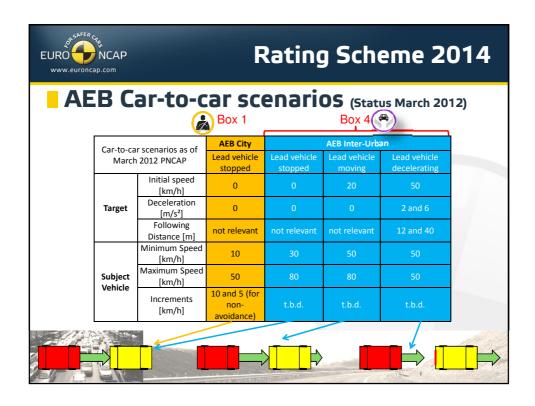

lds
- 2nd Phase 2017+
  - Refinement and/or escalating Thresholds of some new Roadmap Items

2



## **Principles**

- All equipment in Boxes 1-3 must be Standard
  - > Box 4 may require escalating fitment requirements
- No Passive & Active Safety trade-off
  - ➤ Initially 5 stars achievable by Passive Safety only (for Box 1-3)
- The Rating Scheme should remain
  - Plausible, reliable, fair, challenging but feasible to car manufacturers
  - ➤ Allowing cars in all classes (from a technical point of view) to be able to achieve 5 stars
  - > Understandable to consumers

4























## Rating Scheme 2013 Updated Rounding Scheme (2013) Current System (mathematical rounding): □ 2.4 → 2 □ 2.5 → 3 New System (integer rounding): □ 2.4 → 2 □ 2.5 → 2 □ 2.5 → 2 □ 2.9 → 2 □ 3.0 → 3



















































## **Copyright Statement**

This work is the intellectual property of Euro NCAP. Permission is granted for this material to be shared for non-commercial, educational purposes, provided that this copyright statement appears on the reproduced materials and notice is given that the copying is by permission of Euro NCAP. To disseminate otherwise or to republish requires written permission from Euro NCAP.

41