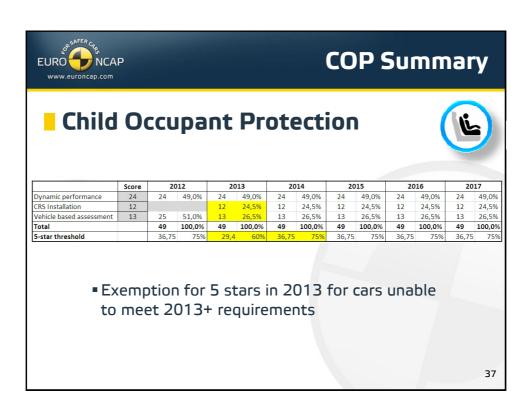

nt and/or escalating Thresholds of some new Roadmap Items

2



## **Principles**

- All equipment in Boxes 1-3 must be Standard
  - > Box 4 may require escalating fitment requirements
- No Passive & Active Safety trade-off
  - ➤ Initially 5 stars achievable by Passive Safety only (for Box 1-3)
- The Rating Scheme should remain
  - Plausible, reliable, fair, challenging but feasible to car manufacturers
  - ➤ Allowing cars in all classes (from a technical point of view) to be able to achieve 5 stars
  - > Understandable to consumers

4























## Rating Scheme 2013 Updated Rounding Scheme (2013) Current System (mathematical rounding): □ 2.4 → 2 □ 2.5 → 3 New System (integer rounding): □ 2.4 → 2 □ 2.5 → 2 □ 2.5 → 2 □ 2.9 → 2 □ 3.0 → 3



















































## **Copyright Statement**

This work is the intellectual property of Euro NCAP. Permission is granted for this material to be shared for non-commercial, educational purposes, provided that this copyright statement appears on the reproduced materials and notice is given that the copying is by permission of Euro NCAP. To disseminate otherwise or to republish requires written permission from Euro NCAP.

41