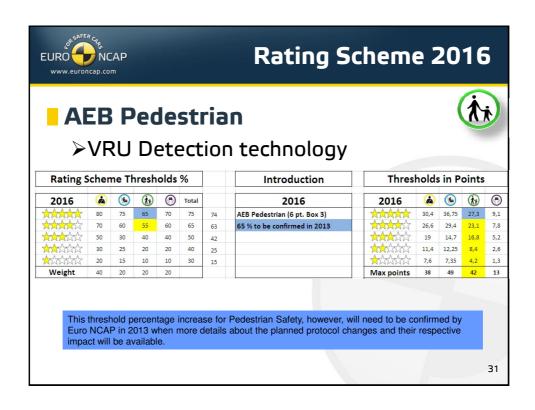

- Refinement and/or escalating Thresholds of some new Roadmap Items

2



## **Principles**

- All equipment in Boxes 1-3 must be Standard
  - > Box 4 may require escalating fitment requirements
- No Passive & Active Safety trade-off
  - ➤ Initially 5 stars achievable by Passive Safety only (for Box 1-3)
- The Rating Scheme should remain
  - Plausible, reliable, fair, challenging but feasible to car manufacturers
  - ➤ Allowing cars in all classes (from a technical point of view) to be able to achieve 5 stars
  - > Understandable to consumers

4























## Rating Scheme 2013 Updated Rounding Scheme (2013) Current System (mathematical rounding): □ 2.4 → 2 □ 2.5 → 3 New System (integer rounding): □ 2.4 → 2 □ 2.5 → 2 □ 2.5 → 2 □ 2.9 → 2 □ 3.0 → 3



















































## **Copyright Statement**

This work is the intellectual property of Euro NCAP. Permission is granted for this material to be shared for non-commercial, educational purposes, provided that this copyright statement appears on the reproduced materials and notice is given that the copying is by permission of Euro NCAP. To disseminate otherwise or to republish requires written permission from Euro NCAP.

41