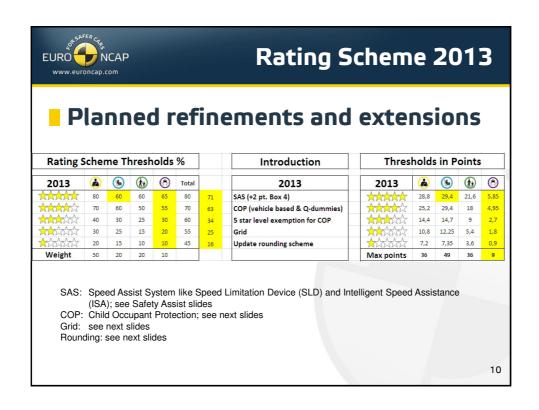

## Rating Scheme 2013 Updated Rounding Scheme (2013) Current System (mathematical rounding): □ 2.4 → 2 □ 2.5 → 3 New System (integer rounding): □ 2.4 → 2 □ 2.5 → 2 □ 2.5 → 2 □ 2.9 → 2 □ 3.0 → 3