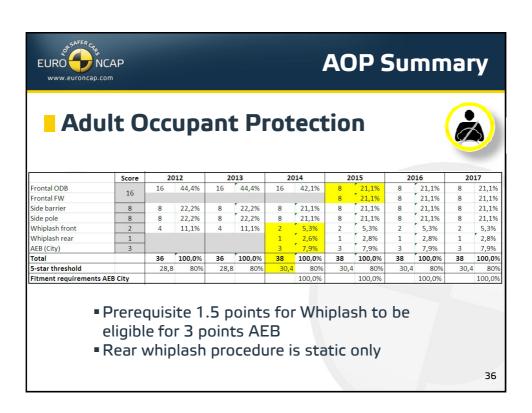

ment and/or escalating Thresholds of some new Roadmap Items

2



## **Principles**

- All equipment in Boxes 1-3 must be Standard
  - > Box 4 may require escalating fitment requirements
- No Passive & Active Safety trade-off
  - ➤ Initially 5 stars achievable by Passive Safety only (for Box 1-3)
- The Rating Scheme should remain
  - Plausible, reliable, fair, challenging but feasible to car manufacturers
  - ➤ Allowing cars in all classes (from a technical point of view) to be able to achieve 5 stars
  - > Understandable to consumers

4























## Rating Scheme 2013 Updated Rounding Scheme (2013) Current System (mathematical rounding): □ 2.4 → 2 □ 2.5 → 3 New System (integer rounding): □ 2.4 → 2 □ 2.5 → 2 □ 2.5 → 2 □ 2.9 → 2 □ 3.0 → 3



















































## **Copyright Statement**

This work is the intellectual property of Euro NCAP. Permission is granted for this material to be shared for non-commercial, educational purposes, provided that this copyright statement appears on the reproduced materials and notice is given that the copying is by permission of Euro NCAP. To disseminate otherwise or to republish requires written permission from Euro NCAP.

41