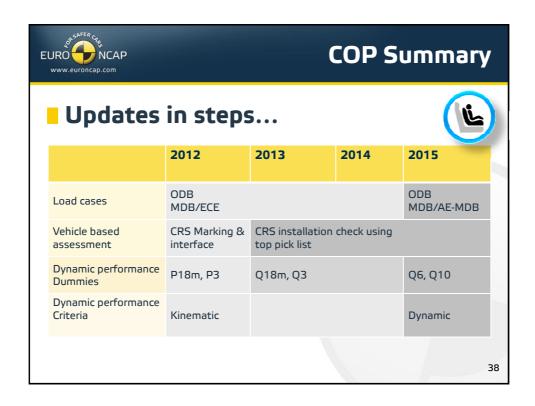

and/or escalating Thresholds of some new Roadmap Items

2



## **Principles**

- All equipment in Boxes 1-3 must be Standard
  - > Box 4 may require escalating fitment requirements
- No Passive & Active Safety trade-off
  - ➤ Initially 5 stars achievable by Passive Safety only (for Box 1-3)
- The Rating Scheme should remain
  - Plausible, reliable, fair, challenging but feasible to car manufacturers
  - ➤ Allowing cars in all classes (from a technical point of view) to be able to achieve 5 stars
  - > Understandable to consumers

4























## Rating Scheme 2013 Updated Rounding Scheme (2013) Current System (mathematical rounding): □ 2.4 → 2 □ 2.5 → 3 New System (integer rounding): □ 2.4 → 2 □ 2.5 → 2 □ 2.5 → 2 □ 2.9 → 2 □ 3.0 → 3



















































## **Copyright Statement**

This work is the intellectual property of Euro NCAP. Permission is granted for this material to be shared for non-commercial, educational purposes, provided that this copyright statement appears on the reproduced materials and notice is given that the copying is by permission of Euro NCAP. To disseminate otherwise or to republish requires written permission from Euro NCAP.

41