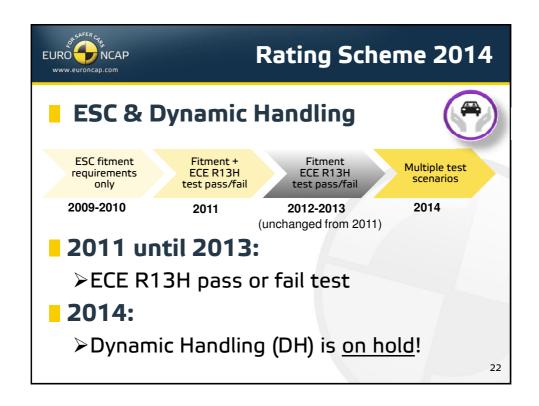

- 2nd Phase 2017+
  - Refinement and/or escalating Thresholds of some new Roadmap Items

2



## **Principles**

- All equipment in Boxes 1-3 must be Standard
  - > Box 4 may require escalating fitment requirements
- No Passive & Active Safety trade-off
  - ➤ Initially 5 stars achievable by Passive Safety only (for Box 1-3)
- The Rating Scheme should remain
  - Plausible, reliable, fair, challenging but feasible to car manufacturers
  - ➤ Allowing cars in all classes (from a technical point of view) to be able to achieve 5 stars
  - > Understandable to consumers

4























## Rating Scheme 2013 Updated Rounding Scheme (2013) Current System (mathematical rounding): □ 2.4 → 2 □ 2.5 → 3 New System (integer rounding): □ 2.4 → 2 □ 2.5 → 2 □ 2.5 → 2 □ 2.9 → 2 □ 3.0 → 3



















































## **Copyright Statement**

This work is the intellectual property of Euro NCAP. Permission is granted for this material to be shared for non-commercial, educational purposes, provided that this copyright statement appears on the reproduced materials and notice is given that the copying is by permission of Euro NCAP. To disseminate otherwise or to republish requires written permission from Euro NCAP.

41