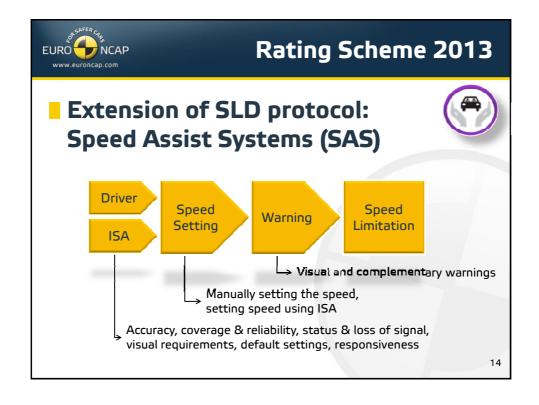

- > Escalating Balance Thresholds
  - > Also Fitment Requirement from 85% to 100% (EU-27)
- 1st Phase 2013-2016 (4 yrs)
  - > Implementation of Roadmap Items
  - > Review of Weighing, Balancing and Thresholds
- 2nd Phase 2017+
  - Refinement and/or escalating Thresholds of some new Roadmap Items

2



## **Principles**

- All equipment in Boxes 1-3 must be Standard
  - > Box 4 may require escalating fitment requirements
- No Passive & Active Safety trade-off
  - ➤ Initially 5 stars achievable by Passive Safety only (for Box 1-3)
- The Rating Scheme should remain
  - Plausible, reliable, fair, challenging but feasible to car manufacturers
  - ➤ Allowing cars in all classes (from a technical point of view) to be able to achieve 5 stars
  - > Understandable to consumers

4























## Rating Scheme 2013 Updated Rounding Scheme (2013) Current System (mathematical rounding): □ 2.4 → 2 □ 2.5 → 3 New System (integer rounding): □ 2.4 → 2 □ 2.5 → 2 □ 2.5 → 2 □ 2.9 → 2 □ 3.0 → 3



















































## **Copyright Statement**

This work is the intellectual property of Euro NCAP. Permission is granted for this material to be shared for non-commercial, educational purposes, provided that this copyright statement appears on the reproduced materials and notice is given that the copying is by permission of Euro NCAP. To disseminate otherwise or to republish requires written permission from Euro NCAP.

41