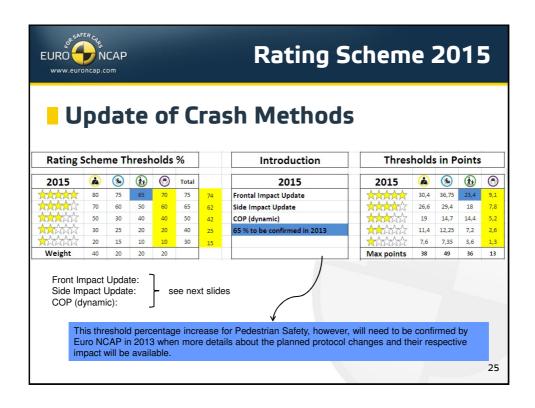

Phase 2017+
  - Refinement and/or escalating Thresholds of some new Roadmap Items

2



## **Principles**

- All equipment in Boxes 1-3 must be Standard
  - > Box 4 may require escalating fitment requirements
- No Passive & Active Safety trade-off
  - ➤ Initially 5 stars achievable by Passive Safety only (for Box 1-3)
- The Rating Scheme should remain
  - Plausible, reliable, fair, challenging but feasible to car manufacturers
  - ➤ Allowing cars in all classes (from a technical point of view) to be able to achieve 5 stars
  - > Understandable to consumers

4























## Rating Scheme 2013 Updated Rounding Scheme (2013) Current System (mathematical rounding): □ 2.4 → 2 □ 2.5 → 3 New System (integer rounding): □ 2.4 → 2 □ 2.5 → 2 □ 2.5 → 2 □ 2.9 → 2 □ 3.0 → 3



















































## **Copyright Statement**

This work is the intellectual property of Euro NCAP. Permission is granted for this material to be shared for non-commercial, educational purposes, provided that this copyright statement appears on the reproduced materials and notice is given that the copying is by permission of Euro NCAP. To disseminate otherwise or to republish requires written permission from Euro NCAP.

41